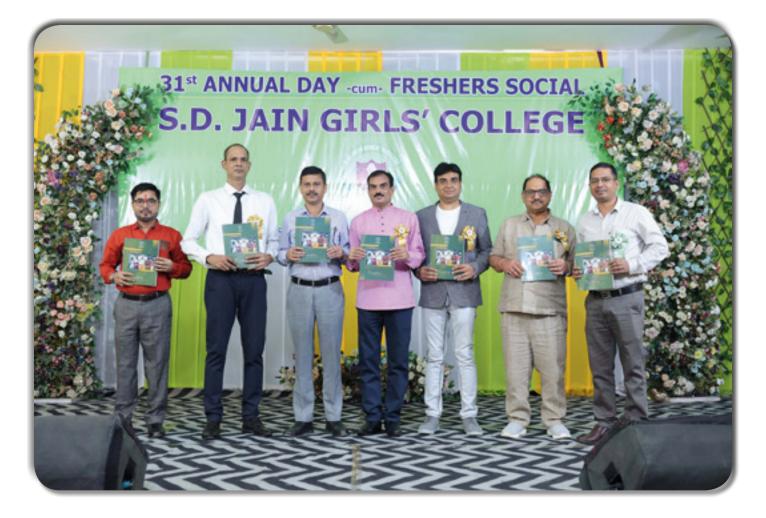

#### PROGRAM 31" Annual Day & Freshers Social S. D. Jain Girls' College Dimapur

Date : Saturday, 19 Oct. 2024, Time : 10:30 AM, Venue : Jain Bhawan (3<sup>rd</sup> Floor)

Anchors: Bairing Naiding & Semmi M Vashum