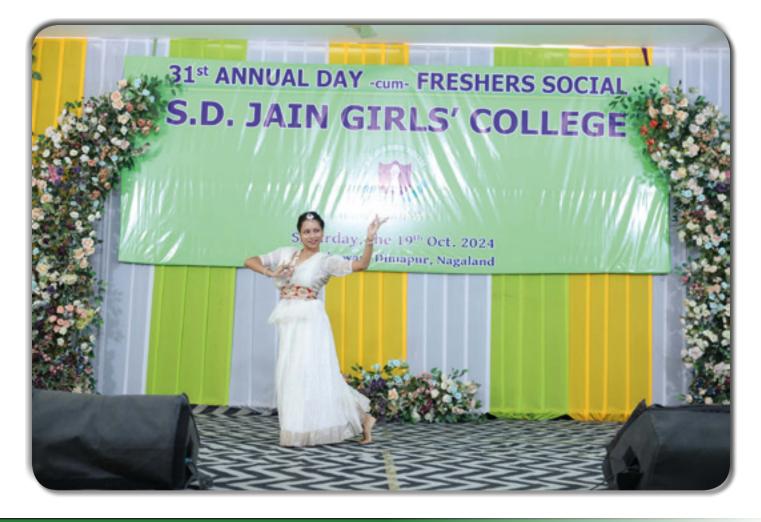

#### the 2<sup>rd</sup> Session

Anchors: Neha Singh & Lina Kiba

| 21. | Shilo Mi                                | : | Iloka Chishi             |  |
|-----|-----------------------------------------|---|--------------------------|--|
| 22. | Bollywood Tadka                         | 1 | Rakhi's Group            |  |
| 23. | Beat Breaker                            | : | Lilo                     |  |
| 24. | Freaky Bond                             | : |                          |  |
| 25. | Miss Freshers (Gown and Question Round) |   |                          |  |
| 26. | Ft. Rush                                | : | Myuyung                  |  |
| 27. | Panjeba                                 | : | Senorita                 |  |
| 28. | Laje Lagyo                              | : | Kanchi Crew              |  |
| 29. | Sarara                                  | : | Gulabi Girls             |  |
| 30. | Forever                                 | : | Awesome Two              |  |
| 31. | Miss Freshers (Result Declaration)      |   |                          |  |
| 32. | Pichodi Rangili                         | ; | Pahadi Vibes             |  |
| 33. | Special                                 | : | Students Welfare Council |  |
| 34. | Declaration of the Best performance     |   |                          |  |
| 35. | Thanksgiving                            |   | K Kheli Chishi           |  |
|     |                                         |   | Cultural Secretary, SWC  |  |
|     |                                         |   |                          |  |