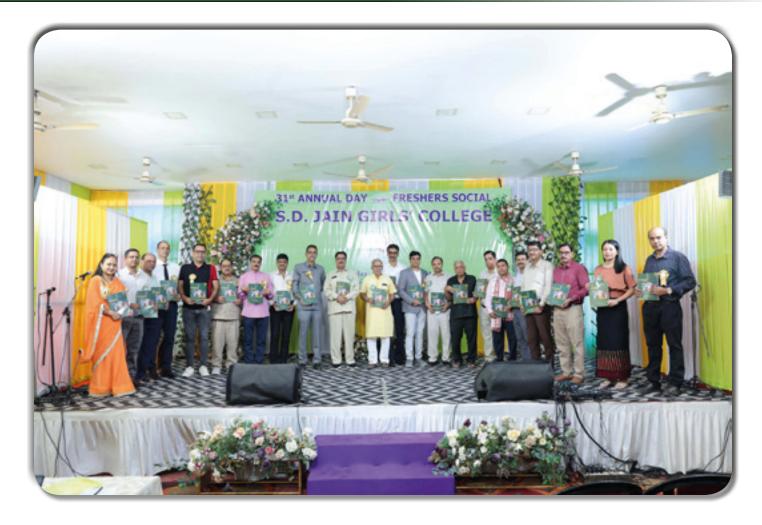

#### PROGRAM 31" Annual Day & Freshers Social S. D. Jain Girls' College Dimapur

Date : Saturday, 19 Oct. 2024, Time : 10:30 AM, Venue : Jain Bhawan (3<sup>rd</sup> Floor)

Anchors: Bairing Naiding & Semmi M Vashum