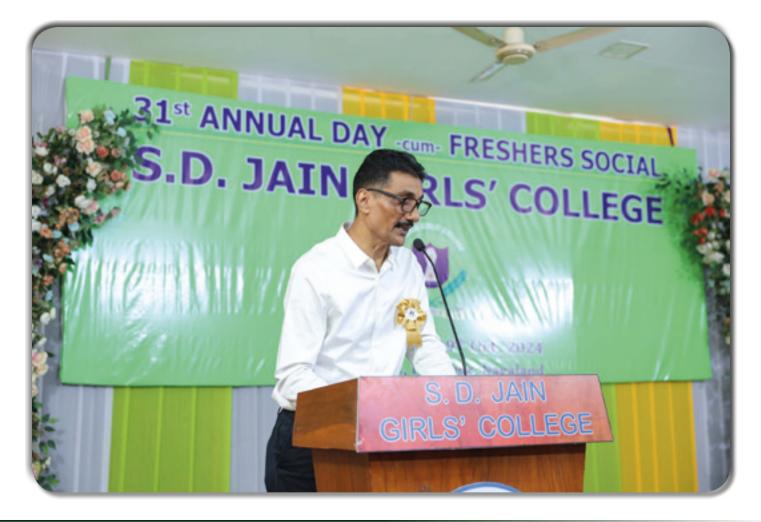

ever                                 | : | Awesome Two              |  |
| 31. | Miss Freshers (Result Declaration)      |   |                          |  |
| 32. | Pichodi Rangili                         | ; | Pahadi Vibes             |  |
| 33. | Special                                 | : | Students Welfare Council |  |
| 34. | Declaration of the Best performance     |   |                          |  |
| 35. | Thanksgiving                            |   | K Kheli Chishi           |  |
|     |                                         |   | Cultural Secretary, SWC  |  |
|     |                                         |   |                          |  |

200 - Ly D- 4. 200

"Let's have a bite" (2<sup>nd</sup> Session commences in 30 minutes)















































































Annual Day & Freshers Social, 19 Oct. 2024

















Annual Day & Freshers Social, 19 Oct. 2024